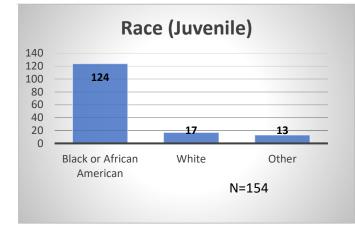

## Daily Data Dashboard – March 27, 2024 Demographics for JTDC Population Wednesday Morning Midnight Count

Total # of probation Involved youth<sup>1</sup>: 1,318











<sup>1</sup> Probation Active: Any youth who is pending sentencing with an active social history, has been formally placed on probation or supervision with Cook County Juvenile Probation on the date of the report.

\*Age, Gender and Race for Criminal Court population (N=1) is not represented in this report.

Data sources: cFive Supervisor – Probation Population and RMIS – JTDC Population

## Daily Data Dashboard – March 27, 2024 Demographics for JTDC Population Wednesday Morning Midnight Count