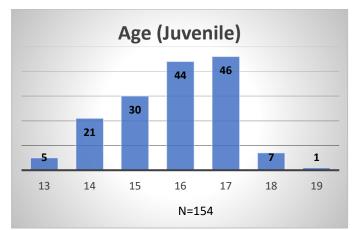

\*Age, Gender and Race for Criminal Court population (N=1) is not represented in this report.

Data sources: cFive Supervisor – Probation Population and RMIS – JTDC Population