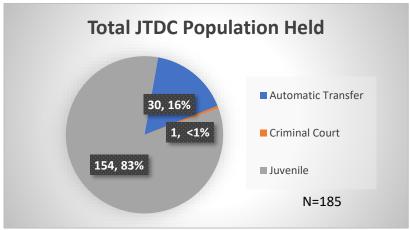

## Daily Data Dashboard – March 27, 2024 Demographics for JTDC Population Wednesday Morning Midnight Count

Total # of probation Involved youth<sup>1</sup>: 1,318

<sup>1</sup> Probation Active: Any youth who is pending sentencing with an active social history, has been formally placed on probation or supervision with Cook County Juvenile Probation on the date of the report.

\*Age, Gender and Race for Criminal Court population (N=1) is not represented in this report.

Data sources: cFive Supervisor – Probation Population and RMIS – JTDC Population

## Daily Data Dashboard – March 27, 2024 Demographics for JTDC Population Wednesday Morning Midnight Count