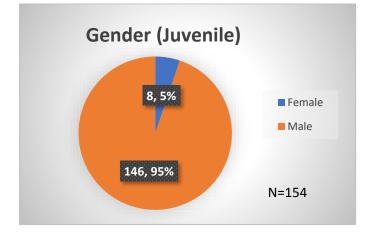

\*Age, Gender and Race for Criminal Court population (N=1) is not represented in this report.

Data sources: cFive Supervisor – Probation Population and RMIS – JTDC Population